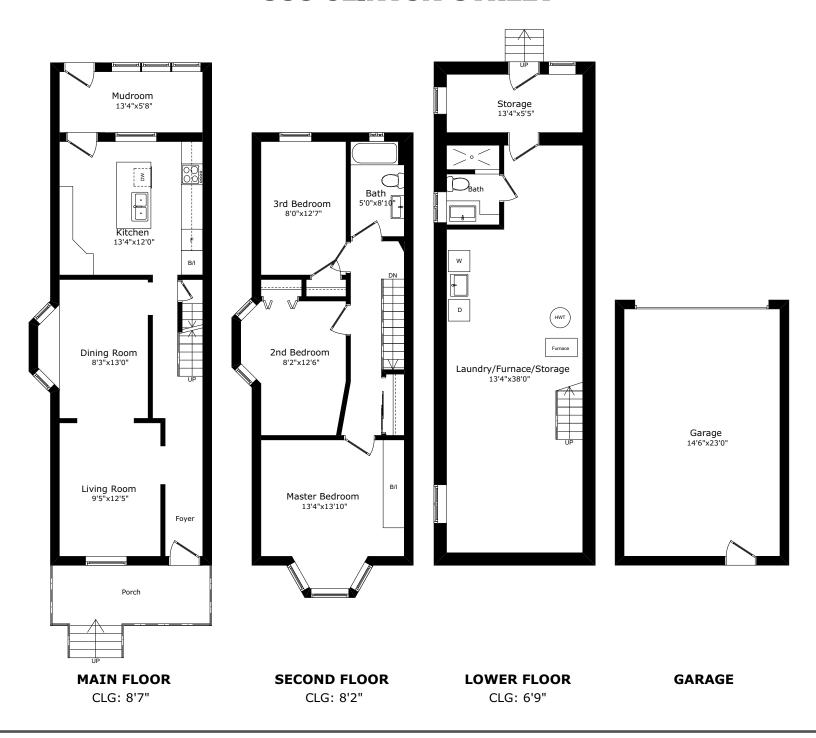

## **ROOM MEASUREMENT**

## 553 Clinton Street

Data Provided by www.houssmax.ca @2017

|                         | Imperial |        |   |         |              | Metric |       |
|-------------------------|----------|--------|---|---------|--------------|--------|-------|
| Main Floor              |          |        |   |         |              |        |       |
| Living Room             |          | 9' 5"  | x | 12' 5"  | 2.87         | x      | 3.78  |
| Dining Room             |          | 8' 3"  | x | 13' 0"  | 2.51         | x      | 3.96  |
| Kitchen                 |          | 13' 4" | x | 12' 0"  | 4.06         | X      | 3.66  |
| Mudroom                 |          | 13' 4" | X | 5' 8"   | 4.06         | X      | 1.73  |
| Garage                  |          | 14' 6" | X | 23' 0"  | 4.42         | X      | 7.01  |
|                         |          |        |   |         |              |        |       |
| Second Floor            |          |        |   |         |              |        |       |
| Master Bedroom          |          | 13' 4" | X | 13' 10" | 4.06         | x      | 4.22  |
| 2nd Bedroom             |          | 8' 2"  | X | 12' 6"  | 2.49         | x      | 3.81  |
| 3rd Bedroom             |          | 8' 0"  | X | 12' 7"  | 2.44         | x      | 3.84  |
| Bath                    |          | 5' 0"  | X | 8' 10"  | 1.52         | x      | 2.69  |
|                         |          |        |   |         |              |        |       |
| Lower Floor             |          |        |   |         |              |        |       |
| Laundry/Furnace/Storage |          | 13' 4" | x | 38' 0"  | 4.06         | x      | 11.58 |
| Storage                 |          | 13' 4" | x | 5' 5"   | 4.06         | x      | 1.65  |
|                         |          |        |   |         |              |        |       |
| Area Calculation        |          |        |   |         |              |        |       |
| Main Floor              | 714.4    | sq.ft. |   | Garage  | 398.8 sq.ft. |        |       |
| Second Floor            | 635.1    | sq.ft. |   |         |              |        |       |
| Lower Floor             | 700.2    | sq.ft. |   |         |              |        |       |
| Total                   | 2049.7   | sq.ft. |   |         |              |        |       |